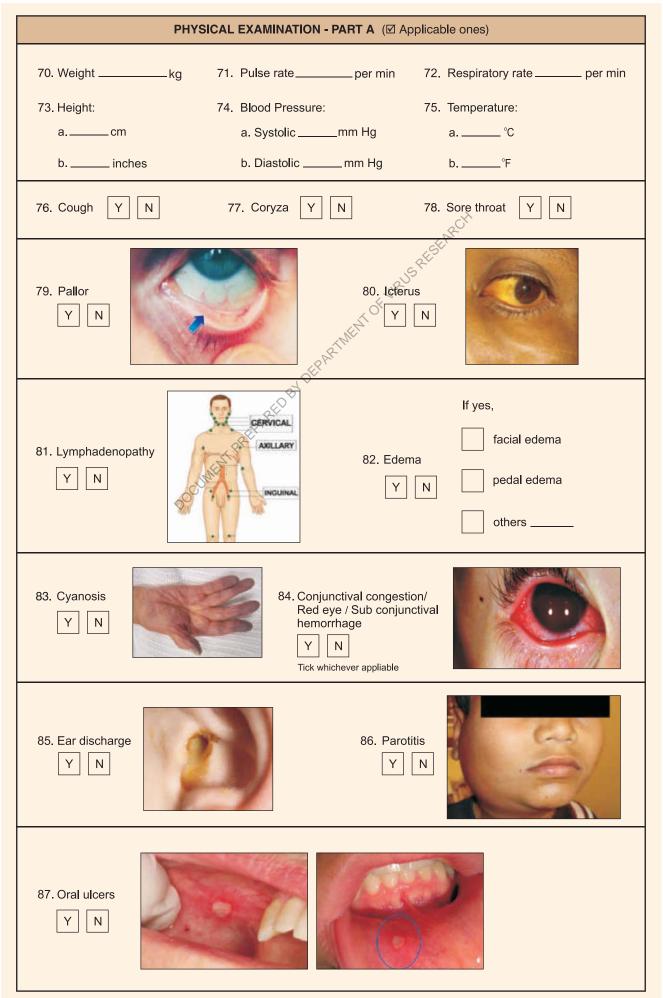

| Acute Febrile Illness Case Report For                                                                                                                                                                                                                                                                                          | rm (CRF)                                                   |
|--------------------------------------------------------------------------------------------------------------------------------------------------------------------------------------------------------------------------------------------------------------------------------------------------------------------------------|------------------------------------------------------------|
| <ul> <li>Instructions to the Interviewer:</li> <li>Kindly read the following points and acknowledge by signing on the space prov</li> <li>Ensure privacy before beginning the interview.</li> <li>Obtain informed consent.</li> <li>Introduce yourself and establish a good rapport with the person being interview</li> </ul> |                                                            |
|                                                                                                                                                                                                                                                                                                                                |                                                            |
| Date: DDMMYY                                                                                                                                                                                                                                                                                                                   |                                                            |
| First Name                                                                                                                                                                                                                                                                                                                     |                                                            |
| Last Name                                                                                                                                                                                                                                                                                                                      |                                                            |
| Telephone No:                                                                                                                                                                                                                                                                                                                  |                                                            |
| W/H/D/S of                                                                                                                                                                                                                                                                                                                     | IP No.:                                                    |
| AF                                                                                                                                                                                                                                                                                                                             |                                                            |
| Address: House name/ No:                                                                                                                                                                                                                                                                                                       |                                                            |
| Designated ASHA Worker's Name & Contact Details:                                                                                                                                                                                                                                                                               |                                                            |
| Specimen Data Form To be filled during the time of recruitment Study ID #                                                                                                                                                                                                                                                      | Form No:                                                   |
| For recruitment personnel only                                                                                                                                                                                                                                                                                                 | Samples collected:                                         |
| Date of sample collection: DDMMMYY                                                                                                                                                                                                                                                                                             | ☐ Blood (Plain)<br>☐ Blood (BacT/ALERT®)                   |
| Name:     Type of sample: Acute                                                                                                                                                                                                                                                                                                | Throat swab                                                |
|                                                                                                                                                                                                                                                                                                                                | ☐ Sputum<br>□ Saliva                                       |
| Sex: Male Female Others                                                                                                                                                                                                                                                                                                        |                                                            |
| Age in years:     Date of admission:     D D M M Y Y                                                                                                                                                                                                                                                                           | <ul> <li>□ Urine</li> <li>□ Stool / Rectal swab</li> </ul> |
| Date of onset of fever: DDMMYY                                                                                                                                                                                                                                                                                                 | Others (mention):                                          |
| <ul> <li>Syndromes: (Tick applicable ones)</li> </ul>                                                                                                                                                                                                                                                                          |                                                            |
| AFI AFI with AES AFI with RTI AFI with Hepatitis A                                                                                                                                                                                                                                                                             |                                                            |
| Recruiter's signature: Lab in ch                                                                                                                                                                                                                                                                                               | arge's signature:                                          |
|                                                                                                                                                                                                                                                                                                                                |                                                            |
| NUBSE REMINDER CARD                                                                                                                                                                                                                                                                                                            |                                                            |